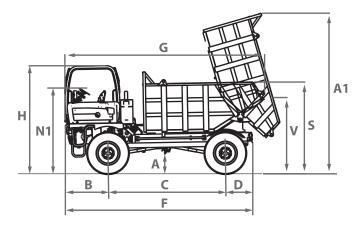

| DIMENSIONS    |                    |
|---------------|--------------------|
| Vehicle model | DUMPER 7000        |
| Ą             | 400 mm (15.7 in)   |
| A1            | 4610 mm (181.5 in) |
| 3             | 1215 mm (47.8 in)  |
| c             | 3445 mm (135.6 in) |
| C             | 810 mm (31.9 in)   |
| F             | 5470 mm (215.4 in) |
| 5             | 5820 mm (229.1 in) |
| H             | 3045 mm (119.9 in) |
|               | 1005 mm (39.6 in)  |
| L             | 1920 mm (75.6 in)  |
| N             | 2330 mm (91.7 in)  |
| N1            | 2400 mm (94.5 in)  |
| þ             | 4055 mm (159.6 in) |
| 2             | 6310 mm (248.4 in) |
| 3             | 6675 mm (262.8 in) |
| 5             | 2370 mm (93.3 in)  |
| J             | 2350 mm (92.5 in)  |
| V             | 2110 mm (83.1 in)  |