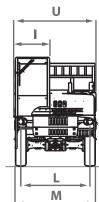

| DIMENSIONS    |                    |
|---------------|--------------------|
| Vehicle model | DUMPER 7000        |
| Ą             | 400 mm (15.7 in)   |
| A1            | 4610 mm (181.5 in) |
| 3             | 1215 mm (47.8 in)  |
| c             | 3445 mm (135.6 in) |
| C             | 810 mm (31.9 in)   |
| F             | 5470 mm (215.4 in) |
| 5             | 5820 mm (229.1 in) |
| H             | 3045 mm (119.9 in) |
|               | 1005 mm (39.6 in)  |
| L             | 1920 mm (75.6 in)  |
| N             | 2330 mm (91.7 in)  |
| N1            | 2400 mm (94.5 in)  |
| þ             | 4055 mm (159.6 in) |
| 2             | 6310 mm (248.4 in) |
| 3             | 6675 mm (262.8 in) |
| 5             | 2370 mm (93.3 in)  |
| J             | 2350 mm (92.5 in)  |
| V             | 2110 mm (83.1 in)  |