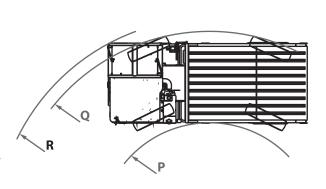

| DIMENSIONS    |                    |
|---------------|--------------------|
| Vehicle model | DUMPER 7000        |
| Ą             | 400 mm (15.7 in)   |
| A1            | 4610 mm (181.5 in) |
| 3             | 1215 mm (47.8 in)  |
| c             | 3445 mm (135.6 in) |
| C             | 810 mm (31.9 in)   |
| F             | 5470 mm (215.4 in) |
| 5             | 5820 mm (229.1 in) |
| H             | 3045 mm (119.9 in) |
|               | 1005 mm (39.6 in)  |
| L             | 1920 mm (75.6 in)  |
| N             | 2330 mm (91.7 in)  |
| N1            | 2400 mm (94.5 in)  |
| þ             | 4055 mm (159.6 in) |
| 2             | 6310 mm (248.4 in) |
| 3             | 6675 mm (262.8 in) |
| 5             | 2370 mm (93.3 in)  |
| J             | 2350 mm (92.5 in)  |
| V             | 2110 mm (83.1 in)  |